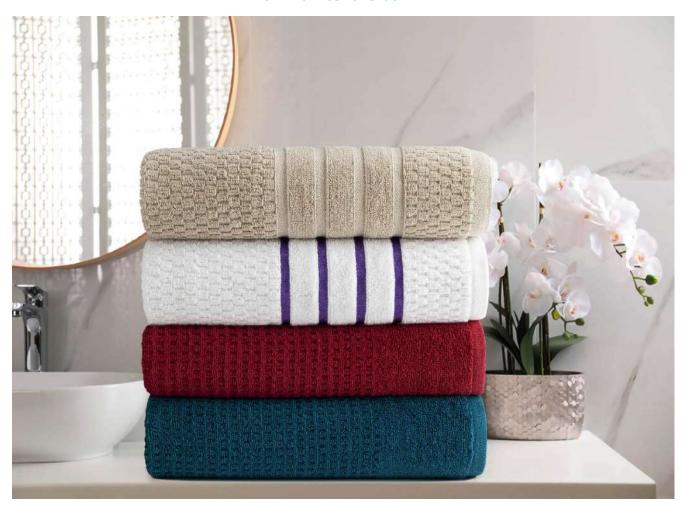

100% Cotton Ring and Poly Cotton Quality Terry Towels items, Dobby Borders, Jacquard Borders, Yarn dyed, Waffle Terry Style items. Quality in 16 ring, 12 Ring, 10 single Soft, 20 Double, 24 double, Carded, COMBED, Zero Twist, Bamboo Yarn Towels. Terry Kitchen Towel and sets, Beach Towels. 100% Cotton ring Carded Terry Bathrobes items, All Retailers, Whole sales, Hotel spa, and Hospitals, for international Market Buyer/importers. Bed linen 100% Cotton & Poly Cotton, Duvet, Flat sheet, Fitted sheet Pillow cover/Matters cover items.