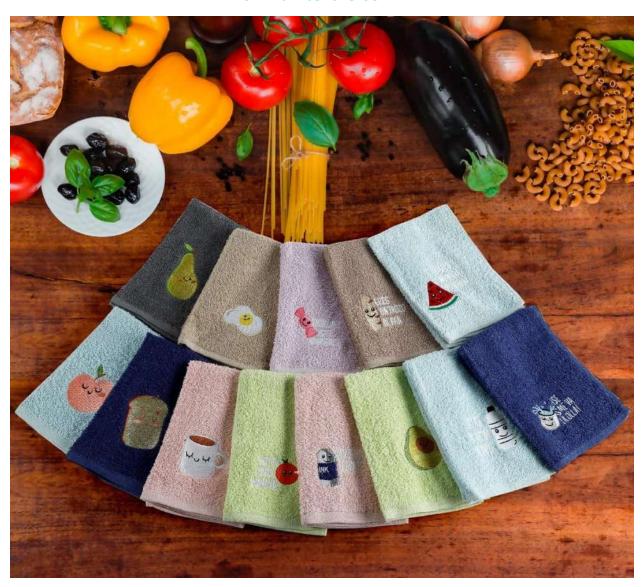

100% Cotton Ring and Poly Cotton Quality Terry Towels items, Dobby Borders, Jacquard Borders, Yarn dyed, Waffle Terry Style items. Quality in 16 ring, 12 Ring, 10 single Soft, 20 Double, 24 double, Carded, COMBED, Zero Twist, Bamboo Yarn Towels. Terry Kitchen Towel and sets, Beach Towels. 100% Cotton ring Carded Terry Bathrobes items, All Retailers, Whole sales, Hotel spa, and Hospitals, for international Market Buyer/importers. Bed linen 100% Cotton & Poly Cotton, Duvet, Flat sheet, Fitted sheet Pillow cover/Matters cover items.