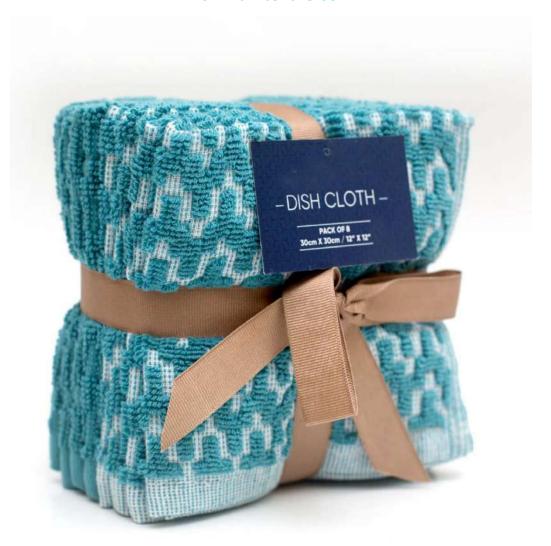

100% Cotton Ring and Poly Cotton Quality Terry Towels items, Dobby Borders, Jacquard Borders, Yarn dyed, Waffle Terry Style items. Quality in 16 ring, 12 Ring, 10 single Soft, 20 Double, 24 double, Carded, COMBED, Zero Twist, Bamboo Yarn Towels. Terry Kitchen Towel and sets, Beach Towels. 100% Cotton ring Carded Terry Bathrobes items, All Retailers, Whole sales, Hotel spa, and Hospitals, for international Market Buyer/importers. Bed linen 100% Cotton & Poly Cotton, Duvet, Flat sheet, Fitted sheet Pillow cover/Matters cover items.