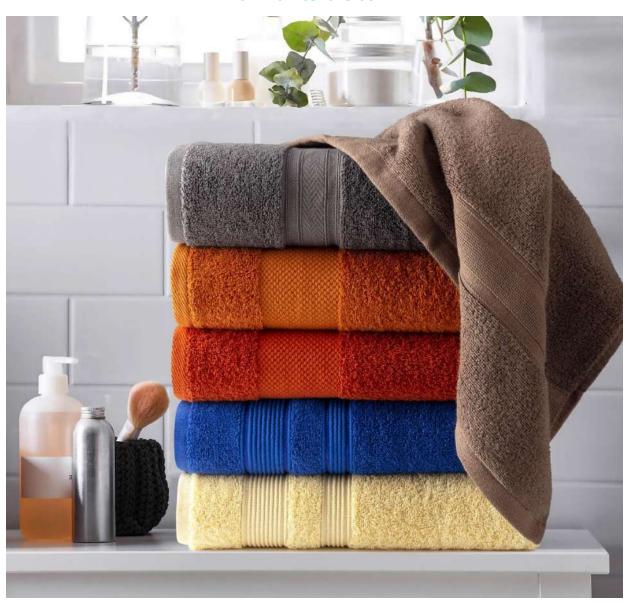

100% Cotton Ring and Poly Cotton Quality Terry Towels items, Dobby Borders, Jacquard Borders, Yarn dyed, Waffle Terry Style items. Quality in 16 ring, 12 Ring, 10 single Soft, 20 Double, 24 double, Carded, COMBED, Zero Twist, Bamboo Yarn Towels. Terry Kitchen Towel and sets, Beach Towels. 100% Cotton ring Carded Terry Bathrobes items, All Retailers, Whole sales, Hotel spa, and Hospitals, for international Market Buyer/importers. Bed linen 100% Cotton & Poly Cotton, Duvet, Flat sheet, Fitted sheet Pillow cover/Matters cover items.