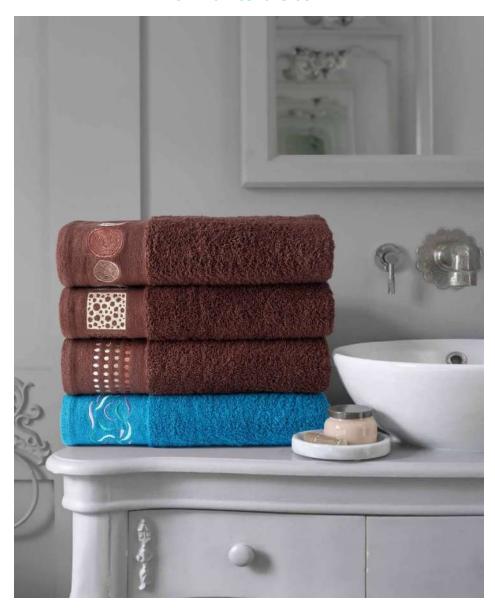

100% Cotton Ring and Poly Cotton Quality Terry Towels items, Dobby Borders, Jacquard Borders, Yarn dyed, Waffle Terry Style items. Quality in 16 ring, 12 Ring, 10 single Soft, 20 Double, 24 double, Carded, COMBED, Zero Twist, Bamboo Yarn Towels. Terry Kitchen Towel and sets, Beach Towels. 100% Cotton ring Carded Terry Bathrobes items, All Retailers, Whole sales, Hotel spa, and Hospitals, for international Market Buyer/importers. Bed linen 100% Cotton & Poly Cotton, Duvet, Flat sheet, Fitted sheet Pillow cover/Matters cover items.