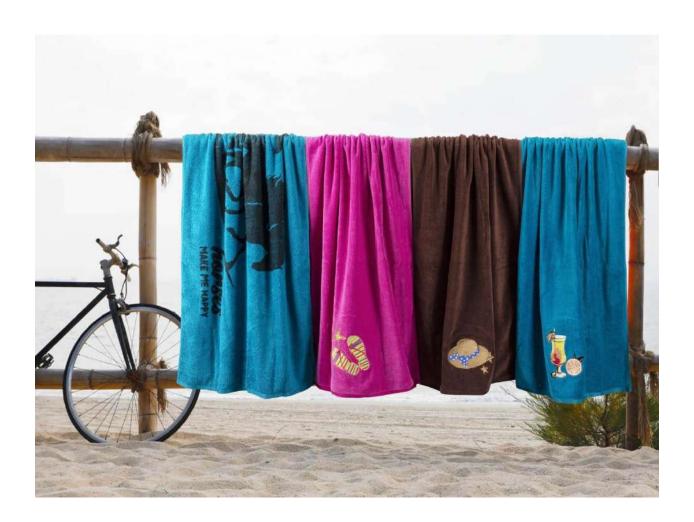

100% Cotton Ring and Poly Cotton Quality Terry Towels items, Dobby Borders, Jacquard Borders, Yarn dyed, Waffle Terry Style items. Quality in 16 ring, 12 Ring, 10 single Soft, 20 Double, 24 double, Carded, COMBED, Zero Twist, Bamboo Yarn Towels. Terry Kitchen Towel and sets, Beach Towels. 100% Cotton ring Carded Terry Bathrobes items, All Retailers, Whole sales, Hotel spa, and Hospitals, for international Market Buyer/importers. Bed linen 100% Cotton & Poly Cotton, Duvet, Flat sheet, Fitted sheet Pillow cover/Matters cover items.