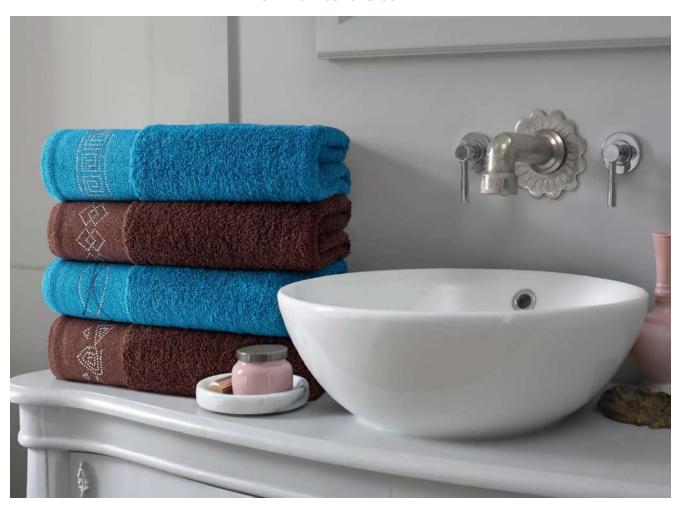

100% Cotton Ring and Poly Cotton Quality Terry Towels items, Dobby Borders, Jacquard Borders, Yarn dyed, Waffle Terry Style items. Quality in 16 ring, 12 Ring, 10 single Soft, 20 Double, 24 double, Carded, COMBED, Zero Twist, Bamboo Yarn Towels. Terry Kitchen Towel and sets, Beach Towels. 100% Cotton ring Carded Terry Bathrobes items, All Retailers, Whole sales, Hotel spa, and Hospitals, for international Market Buyer/importers. Bed linen 100% Cotton & Poly Cotton, Duvet, Flat sheet, Fitted sheet Pillow cover/Matters cover items.