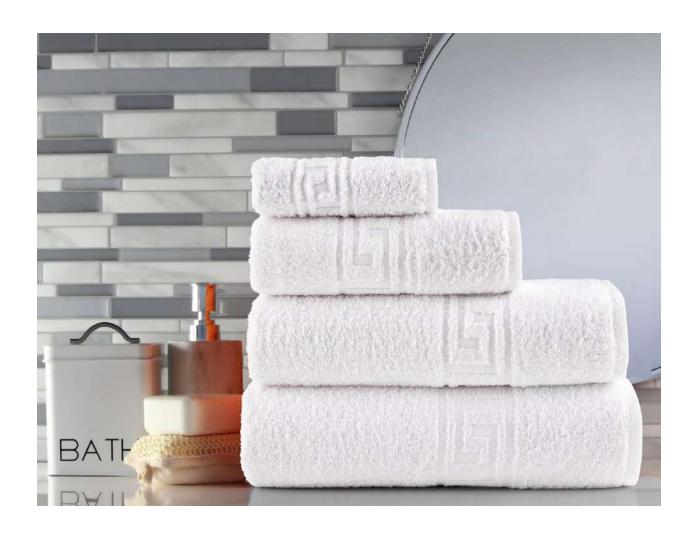

100% Cotton Ring and Poly Cotton Quality Terry Towels items, Dobby Borders, Jacquard Borders, Yarn dyed, Waffle Terry Style items. Quality in 16 ring, 12 Ring, 10 single Soft, 20 Double, 24 double, Carded, COMBED, Zero Twist, Bamboo Yarn Towels. Terry Kitchen Towel and sets, Beach Towels. 100% Cotton ring Carded Terry Bathrobes items, All Retailers, Whole sales, Hotel spa, and Hospitals, for international Market Buyer/importers. Bed linen 100% Cotton & Poly Cotton, Duvet, Flat sheet, Fitted sheet Pillow cover/Matters cover items.