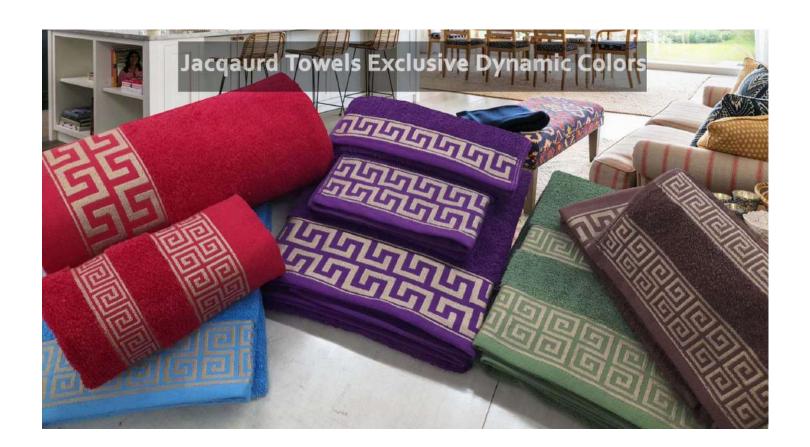

100% Cotton Ring and Poly Cotton Quality Terry Towels items, Dobby Borders, Jacquard Borders, Yarn dyed, Waffle Terry Style items. Quality in 16 ring, 12 Ring, 10 single Soft, 20 Double, 24 double, Carded, COMBED, Zero Twist, Bamboo Yarn Towels. Terry Kitchen Towel and sets, Beach Towels. 100% Cotton ring Carded Terry Bathrobes items, All Retailers, Whole sales, Hotel spa, and Hospitals, for international Market Buyer/importers. Bed linen 100% Cotton & Poly Cotton, Duvet, Flat sheet, Fitted sheet Pillow cover/Matters cover items.

www.shiwanitextile.com