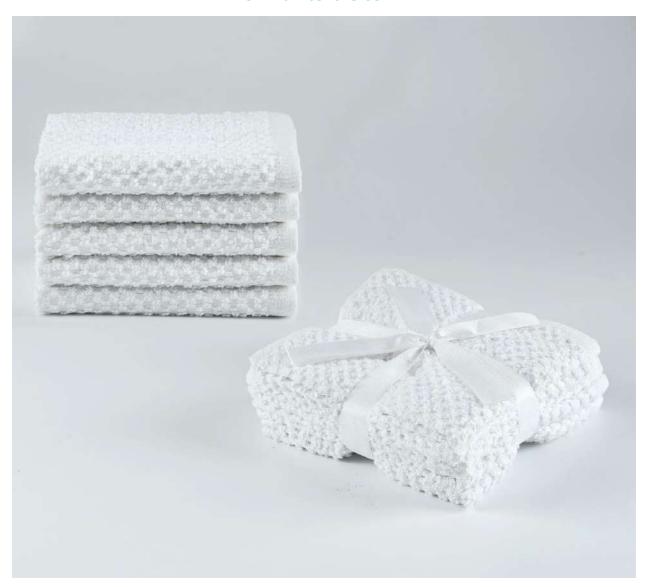

100% Cotton Ring and Poly Cotton Quality Terry Towels items, Dobby Borders, Jacquard Borders, Yarn dyed, Waffle Terry Style items. Quality in 16 ring, 12 Ring, 10 single Soft, 20 Double, 24 double, Carded, COMBED, Zero Twist, Bamboo Yarn Towels. Terry Kitchen Towel and sets, Beach Towels. 100% Cotton ring Carded Terry Bathrobes items, All Retailers, Whole sales, Hotel spa, and Hospitals, for international Market Buyer/importers. Bed linen 100% Cotton & Poly Cotton, Duvet, Flat sheet, Fitted sheet Pillow cover/Matters cover items.