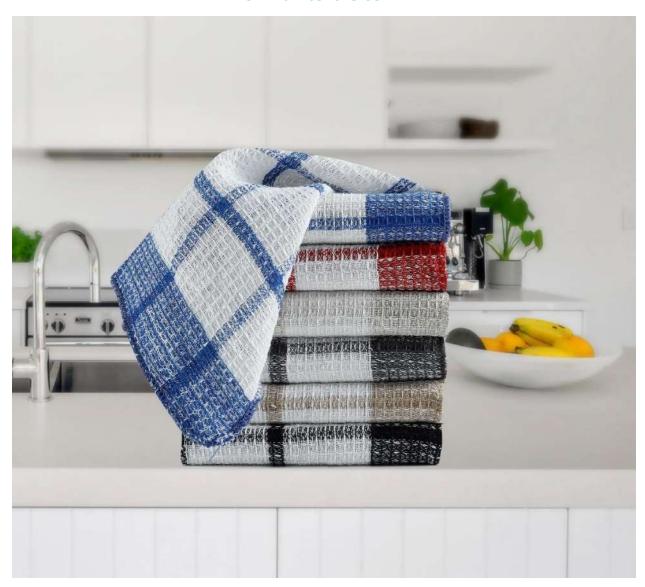

100% Cotton Ring and Poly Cotton Quality Terry Towels items, Dobby Borders, Jacquard Borders, Yarn dyed, Waffle Terry Style items. Quality in 16 ring, 12 Ring, 10 single Soft, 20 Double, 24 double, Carded, COMBED, Zero Twist, Bamboo Yarn Towels. Terry Kitchen Towel and sets, Beach Towels. 100% Cotton ring Carded Terry Bathrobes items, All Retailers, Whole sales, Hotel spa, and Hospitals, for international Market Buyer/importers. Bed linen 100% Cotton & Poly Cotton, Duvet, Flat sheet, Fitted sheet Pillow cover/Matters cover items.