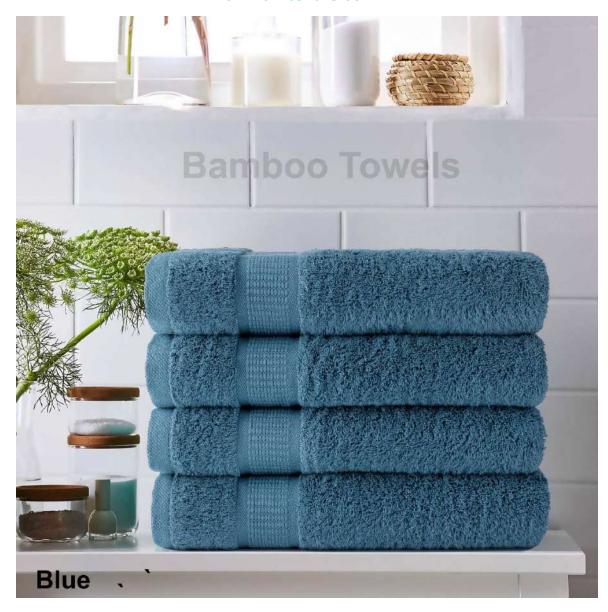

100% Cotton Ring and Poly Cotton Quality Terry Towels items, Dobby Borders, Jacquard Borders, Yarn dyed, Waffle Terry Style items. Quality in 16 ring, 12 Ring, 10 single Soft, 20 Double, 24 double, Carded, COMBED, Zero Twist, Bamboo Yarn Towels. Terry Kitchen Towel and sets, Beach Towels. 100% Cotton ring Carded Terry Bathrobes items, All Retailers, Whole sales, Hotel spa, and Hospitals, for international Market Buyer/importers. Bed linen 100% Cotton & Poly Cotton, Duvet, Flat sheet, Fitted sheet Pillow cover/Matters cover items.