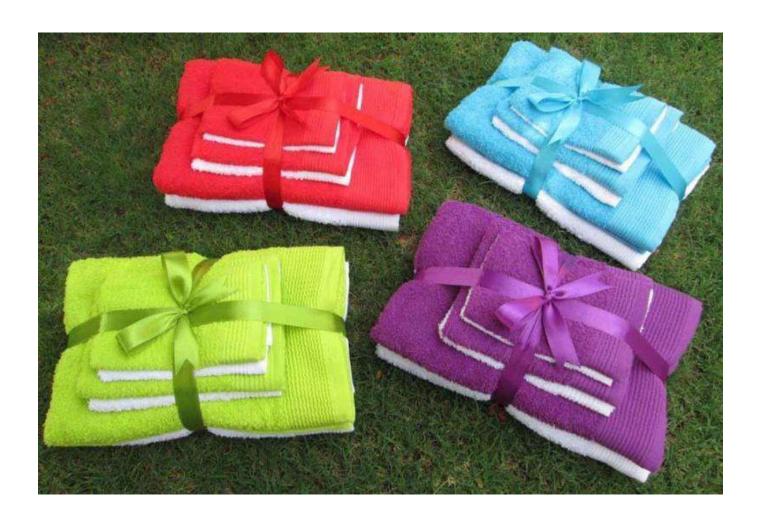

100% Cotton Ring and Poly Cotton Quality Terry Towels items, Dobby Borders, Jacquard Borders, Yarn dyed, Waffle Terry Style items. Quality in 16 ring, 12 Ring, 10 single Soft, 20 Double, 24 double, Carded, COMBED, Zero Twist, Bamboo Yarn Towels. Terry Kitchen Towel and sets, Beach Towels. 100% Cotton ring Carded Terry Bathrobes items, All Retailers, Whole sales, Hotel spa, and Hospitals, for international Market Buyer/importers. Bed linen 100% Cotton & Poly Cotton, Duvet, Flat sheet, Fitted sheet Pillow cover/Matters cover items.