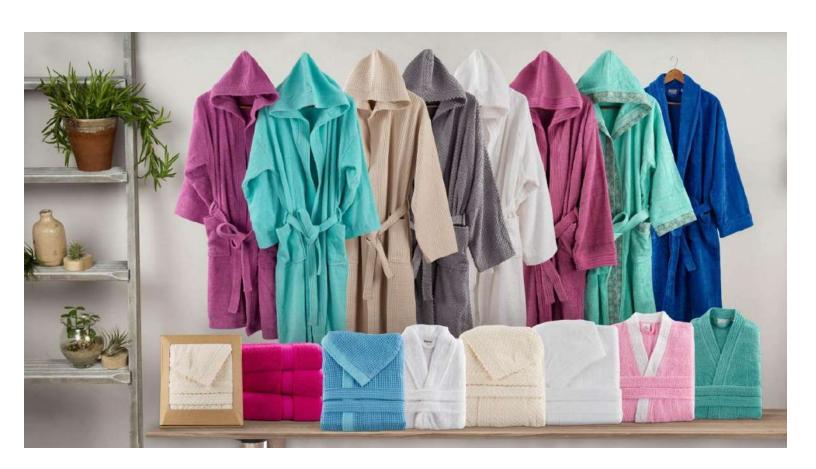

100% Cotton Ring and Poly Cotton Quality Terry Towels items, Dobby Borders, Jacquard Borders, Yarn dyed, Waffle Terry Style items. Quality in 16 ring, 12 Ring, 10 single Soft, 20 Double, 24 double, Carded, COMBED, Zero Twist, Bamboo Yarn Towels. Terry Kitchen Towel and sets, Beach Towels. 100% Cotton ring Carded Terry Bathrobes items, All Retailers, Whole sales, Hotel spa, and Hospitals, for international Market Buyer/importers. Bed linen 100% Cotton & Poly Cotton, Duvet, Flat sheet, Fitted sheet Pillow cover/Matters cover items.