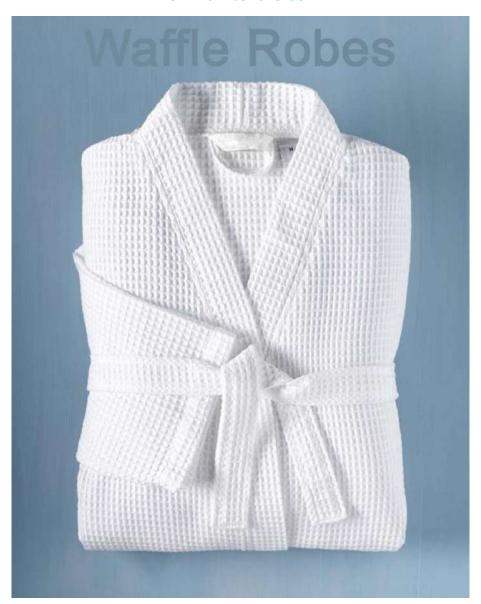

100% Cotton Ring and Poly Cotton Quality Terry Towels items, Dobby Borders, Jacquard Borders, Yarn dyed, Waffle Terry Style items. Quality in 16 ring, 12 Ring, 10 single Soft, 20 Double, 24 double, Carded, COMBED, Zero Twist, Bamboo Yarn Towels. Terry Kitchen Towel and sets, Beach Towels. 100% Cotton ring Carded Terry Bathrobes items, All Retailers, Whole sales, Hotel spa, and Hospitals, for international Market Buyer/importers. Bed linen 100% Cotton & Poly Cotton, Duvet, Flat sheet, Fitted sheet Pillow cover/Matters cover items.