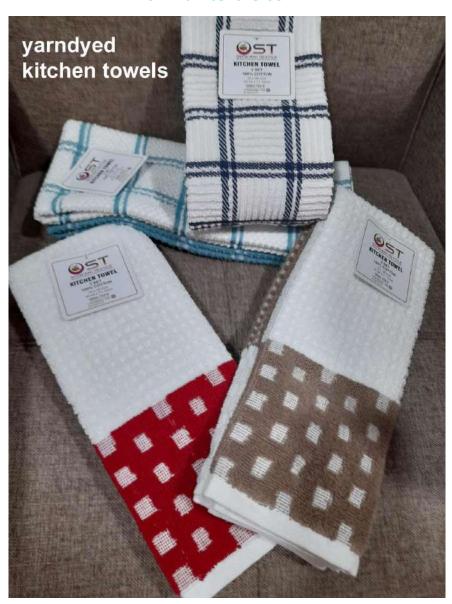

100% Cotton Ring and Poly Cotton Quality Terry Towels items, Dobby Borders, Jacquard Borders, Yarn dyed, Waffle Terry Style items. Quality in 16 ring, 12 Ring, 10 single Soft, 20 Double, 24 double, Carded, COMBED, Zero Twist, Bamboo Yarn Towels. Terry Kitchen Towel and sets, Beach Towels. 100% Cotton ring Carded Terry Bathrobes items, All Retailers, Whole sales, Hotel spa, and Hospitals, for international Market Buyer/importers. Bed linen 100% Cotton & Poly Cotton, Duvet, Flat sheet, Fitted sheet Pillow cover/Matters cover items.