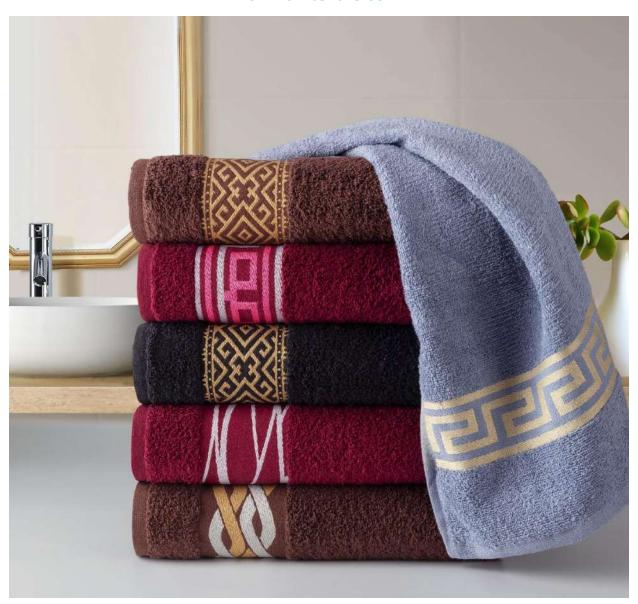

100% Cotton Ring and Poly Cotton Quality Terry Towels items, Dobby Borders, Jacquard Borders, Yarn dyed, Waffle Terry Style items. Quality in 16 ring, 12 Ring, 10 single Soft, 20 Double, 24 double, Carded, COMBED, Zero Twist, Bamboo Yarn Towels. Terry Kitchen Towel and sets, Beach Towels. 100% Cotton ring Carded Terry Bathrobes items, All Retailers, Whole sales, Hotel spa, and Hospitals, for international Market Buyer/importers. Bed linen 100% Cotton & Poly Cotton, Duvet, Flat sheet, Fitted sheet Pillow cover/Matters cover items.