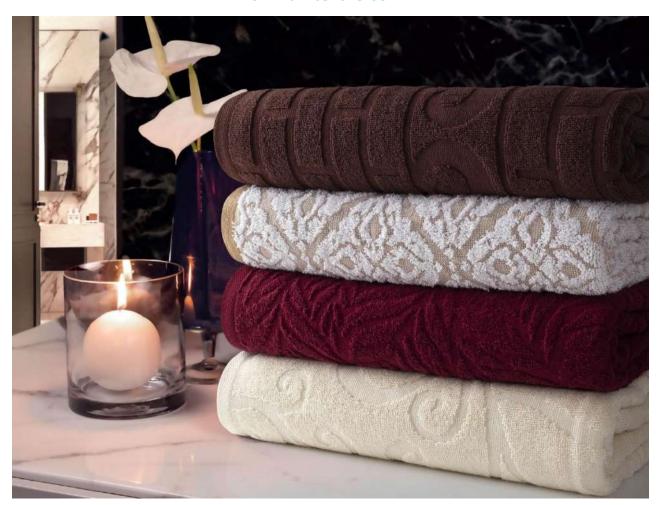

100% Cotton Ring and Poly Cotton Quality Terry Towels items, Dobby Borders, Jacquard Borders, Yarn dyed, Waffle Terry Style items. Quality in 16 ring, 12 Ring, 10 single Soft, 20 Double, 24 double, Carded, COMBED, Zero Twist, Bamboo Yarn Towels. Terry Kitchen Towel and sets, Beach Towels. 100% Cotton ring Carded Terry Bathrobes items, All Retailers, Whole sales, Hotel spa, and Hospitals, for international Market Buyer/importers. Bed linen 100% Cotton & Poly Cotton, Duvet, Flat sheet, Fitted sheet Pillow cover/Matters cover items.