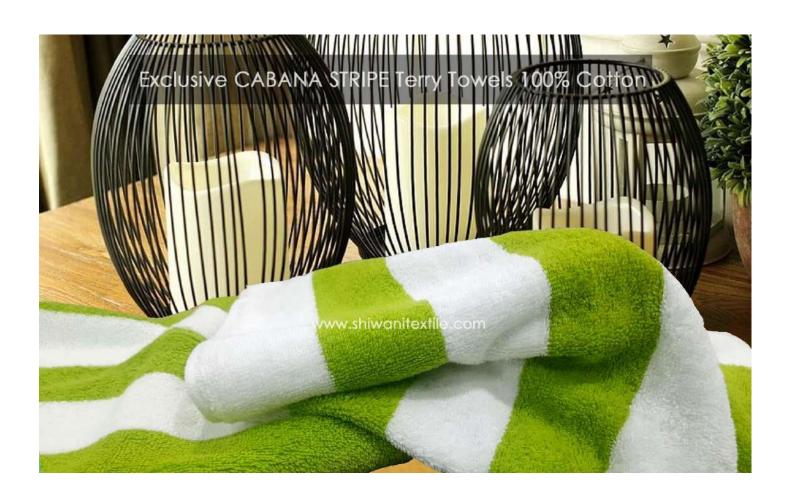

100% Cotton Ring and Poly Cotton Quality Terry Towels items, Dobby Borders, Jacquard Borders, Yarn dyed, Waffle Terry Style items. Quality in 16 ring, 12 Ring, 10 single Soft, 20 Double, 24 double, Carded, COMBED, Zero Twist, Bamboo Yarn Towels. Terry Kitchen Towel and sets, Beach Towels. 100% Cotton ring Carded Terry Bathrobes items, All Retailers, Whole sales, Hotel spa, and Hospitals, for international Market Buyer/importers. Bed linen 100% Cotton & Poly Cotton, Duvet, Flat sheet, Fitted sheet Pillow cover/Matters cover items.