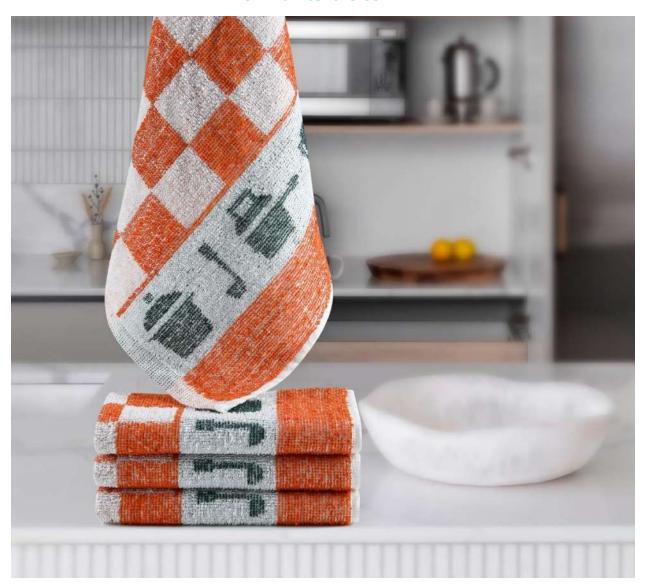

100% Cotton Ring and Poly Cotton Quality Terry Towels items, Dobby Borders, Jacquard Borders, Yarn dyed, Waffle Terry Style items. Quality in 16 ring, 12 Ring, 10 single Soft, 20 Double, 24 double, Carded, COMBED, Zero Twist, Bamboo Yarn Towels. Terry Kitchen Towel and sets, Beach Towels. 100% Cotton ring Carded Terry Bathrobes items, All Retailers, Whole sales, Hotel spa, and Hospitals, for international Market Buyer/importers. Bed linen 100% Cotton & Poly Cotton, Duvet, Flat sheet, Fitted sheet Pillow cover/Matters cover items.